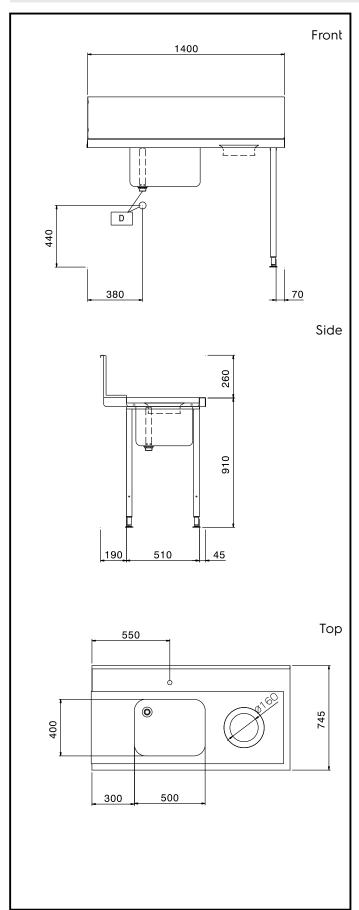

## **Key Information:**

External dimensions, Width:

865310 (BHHPTBH14R) 1400 mm External dimensions, Depth: 745 mm External dimensions, Height: 1170 mm 12 kg Net weight:

Splashback Dimensions, Height: 300 mm

500x400x300h **Basin dimensions:** 

Handling System for Hood type Pre-wash Table with Bowl and Hole Right to Left, 1400mm