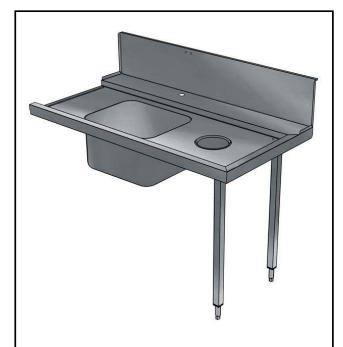

865310 (BHHPTBH14R)

Prewash table with 500x400mm bowl & hole for Hood Type, r>1, 1400mm

#### Item No.

For hood type dishwashers. Constructed in 304 AISI stainless steel with backsplash mm250h. N. 2 square 40x40mm tubular legs on height-adjustable feet. Bowl size mm500x400x250h with overflow pipe and drain hole. Waste scraping hole with rubber ring. Basket direction: from right to left.

#### Construction

- Stainless steel feet 50 mm adjustable in height to ensure that tables drain back into the dishwasher.
- Equipped with scrape hole.
- Included splashback to prevent water spatter.
- Deep anti-drip profiles completely folded with lower edge for safe and easy cleaning.
- All surfaces smooth with polished finish.
- 40x40 mm square tubular legs in AISI 304 stainless steel
- 700x500x300mm bowl available upon request.
- Constructed entirely in 304 AISI stainless steel.
- To be secured to the dishwasher and fitted with one pair of legs at the other end.